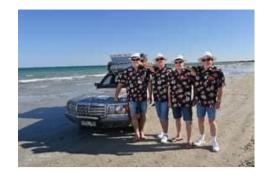

## THE ANNUAL REALLY BIG GIGANTIC CAR YOGI VARIETY RAFFLE

To be drawn at 12noon Friday 16th July 21 @ Variety SA – 68 Richmond Road Keswick SA 5035

2<sup>ND</sup> PRIZE: Smiffy's - Loxton Holiday Stay – 2 Nights – 4 people) – Valued at \$500