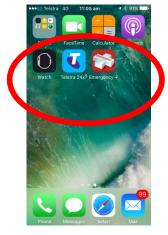

Open the Emergency + icon on the home screen

Setup by pressing Yes/Allow access to location.

These numbers are your position.

LAT: - 34.94189 LONG: 138.57599

This will work even if you do not have mobile phone reception