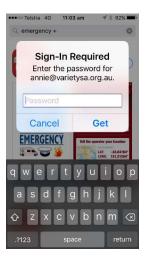

Download from the Android or Apple Apps Store

Open your App Store

Use the search icon and enter

"Emergency +" and press Get
Then Install

Enter your password for your apple id/ google id

The app is free to download.