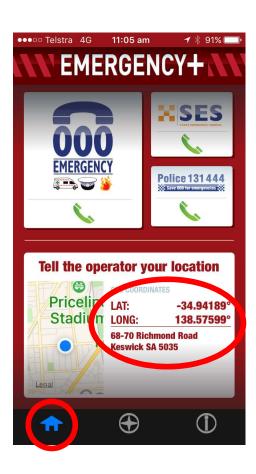

Open the Emergency + icon on the home screen

Setup by pressing Yes/Allow access to location.

These numbers are your position.

LAT: - 34.94189 LONG: 138.57599

This will work even if you do not have mobile phone reception

The address is only helpful when in town.