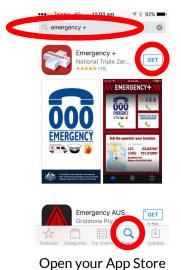

Download from the Android or Apple Apps Store

Open your App Store

Use the search icon and enter

"Emergency +" and press Get
Then Install

Enter your password for your apple id/ google id

The app is free to download.